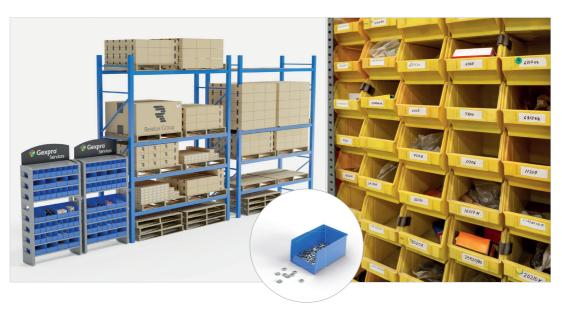

#### POINT OF USE:

A Point of Use (POU) setup includes multiple inventory storage stations at or near different parts of the production line.

After the initial floor analysis, POU locations are installed to decrease material transaction time. increase accessibility and convenience, allow reallocation of resources to other critical needs. and lower carrying costs.

#### **SUPERMARKET:**

A Supermarket Setup is a central stocking location for inventory commonly used throughout your facility.

Typically, supermarkets are set up in commodity and part number order, commodity and size order, or alphanumerically based on what works best for your work force.

### VMI benefits we offer:

- On-site management solutions within broad Products (C-Parts & fasteners)
- Point of Use replenishment smart VMI-tools to minimize costs & time
- Supermarket fulfillment
- Kanban bin systems
- Improved tracking and TWC\* TWC= trade working capital
- Total cost reduction
  - Reduction of order
  - + invoice transaction (from thousands to down to one)
  - Reduction of administration cost
  - Labor cost reduction
- Productivity increase